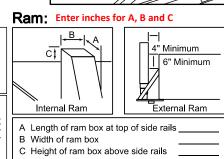

## **Trailer Details:**

| Trailer Type:      | Trailer Front:        | Trailer Front:                                               |                                                                | Nose Style:   |                       |
|--------------------|-----------------------|--------------------------------------------------------------|----------------------------------------------------------------|---------------|-----------------------|
| Body Material:     | Front Header:         | Front Header:                                                |                                                                | ailgate Type: |                       |
| Installing a Tray? | Tray must be block    | Tray must be blocked to prevent air from getting under tarp! |                                                                |               |                       |
| Required Tray In   | o: Tray Width Inside: |                                                              | Tray Depth* (ft.):                                             |               | Tray Width Outside:   |
| Trailer Width (ind | ches)                 | Tra<br>*Inc                                                  | iller Length (feet, inches<br>lude the Tray Depth in Length to | )<br>Cover    | Rail Info             |
| Front Inside:      | Front Outside:        | Ove                                                          | Overall Length:                                                |               | Rail Type:            |
| Rear Inside:       | Rear Outside:         | Len                                                          | gth to Cover*:                                                 |               | Top Rail Width (in.): |
| Middle Inside:     | Middle Outside:       |                                                              |                                                                |               | Side Boards:          |