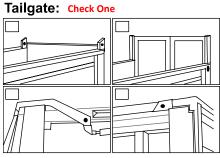

## **Trailer Details:**

| Trailer Type:      | Trailer Front:        | Trailer Front:                                               |                                                                | Nose Style:   |                       |
|--------------------|-----------------------|--------------------------------------------------------------|----------------------------------------------------------------|---------------|-----------------------|
| Body Material:     | Front Header:         | Front Header:                                                |                                                                | ailgate Type: |                       |
| Installing a Tray? | Tray must be block    | Tray must be blocked to prevent air from getting under tarp! |                                                                |               |                       |
| Required Tray In   | o: Tray Width Inside: |                                                              | Tray Depth* (ft.):                                             |               | Tray Width Outside:   |
| Trailer Width (ind | ches)                 | Tra<br>*Inc                                                  | iller Length (feet, inches<br>lude the Tray Depth in Length to | )<br>Cover    | Rail Info             |
| Front Inside:      | Front Outside:        | Ove                                                          | Overall Length:                                                |               | Rail Type:            |
| Rear Inside:       | Rear Outside:         | Len                                                          | gth to Cover*:                                                 |               | Top Rail Width (in.): |
| Middle Inside:     | Middle Outside:       |                                                              |                                                                |               | Side Boards:          |