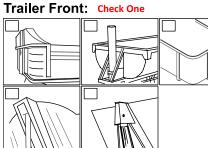

## **Trailer Details:**

| Trailer Type:      | Trailer Front:        | Trailer Front:                                               |                                                                | Nose Style:   |                       |
|--------------------|-----------------------|--------------------------------------------------------------|----------------------------------------------------------------|---------------|-----------------------|
| Body Material:     | Front Header:         | Front Header:                                                |                                                                | ailgate Type: |                       |
| Installing a Tray? | Tray must be block    | Tray must be blocked to prevent air from getting under tarp! |                                                                |               |                       |
| Required Tray In   | o: Tray Width Inside: |                                                              | Tray Depth* (ft.):                                             |               | Tray Width Outside:   |
| Trailer Width (ind | ches)                 | Tra<br>*Inc                                                  | iller Length (feet, inches<br>lude the Tray Depth in Length to | )<br>Cover    | Rail Info             |
| Front Inside:      | Front Outside:        | Ove                                                          | Overall Length:                                                |               | Rail Type:            |
| Rear Inside:       | Rear Outside:         | Len                                                          | gth to Cover*:                                                 |               | Top Rail Width (in.): |
| Middle Inside:     | Middle Outside:       |                                                              |                                                                |               | Side Boards:          |